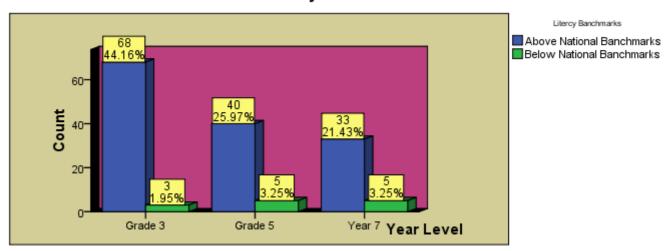

## **Literacy and Numeracy Benchmarks Proportions**

**Litercy Banchmarks Crosstabulation** 

|            |         |                             | Litercy Banchmarks           |                              |
|------------|---------|-----------------------------|------------------------------|------------------------------|
|            |         |                             | Above National<br>Banchmarks | Below National<br>Banchmarks |
| Year level | Grade 3 | Count                       | 68                           | 3                            |
|            |         | % within Litercy Banchmarks | 48.2%                        | 23.1%                        |
|            | Grade 5 | Count                       | 40                           | 5                            |
|            |         | % within Litercy Banchmarks | 28.4%                        | 38.5%                        |
|            | Year 7  | Count                       | 33                           | 5                            |
|            |         | % within Litercy Banchmarks | 23.4%                        | 38.5%                        |
|            | -       | Count                       | 141                          | 13                           |
| Total      |         |                             |                              | _                            |
| . 0.0.     |         | % within Litercy Banchmarks | 100.0%                       | 100.0%                       |

### Literacy Banchmarks

Baird Street, P.O.Box 130, Fawkner, Victoria 3060, Australia.

Phone: 61 3 9355 6800 Fax: 61 3 9359 0692 E-mail: info@dulum.vic.edu.au Website http://www.dulum.vic.edu.au

**Numeracy Banchmarks Crosstabulation** 