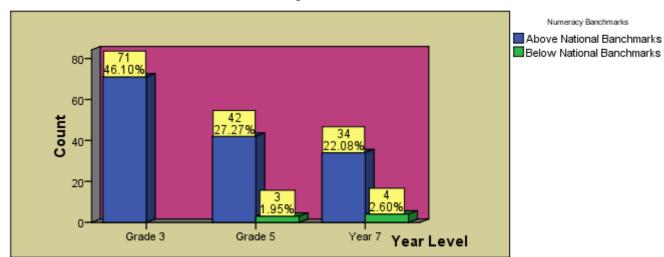

|            |          |                              | Numeracy Banchmarks          |                              |
|------------|----------|------------------------------|------------------------------|------------------------------|
|            |          |                              | Above National<br>Banchmarks | Below National<br>Banchmarks |
| Year level | Grade 3  | Count                        | 71                           | 0                            |
|            |          | % within Numeracy Banchmarks | 48.3%                        | .0%                          |
|            | Grade 5  | Count                        | 42                           | 3                            |
|            |          | % within Numeracy Banchmarks | 28.6%                        | 42.9%                        |
|            | Year 7   | Count                        | 34                           | 4                            |
|            |          | % within Numeracy Banchmarks | 23.1%                        | 57.1%                        |
| Total      | <u>.</u> | Count                        | 147                          | 7                            |
|            |          | % within Numeracy Banchmarks | 100.0%                       | 100.0%                       |

### Numeracy Banchmarks