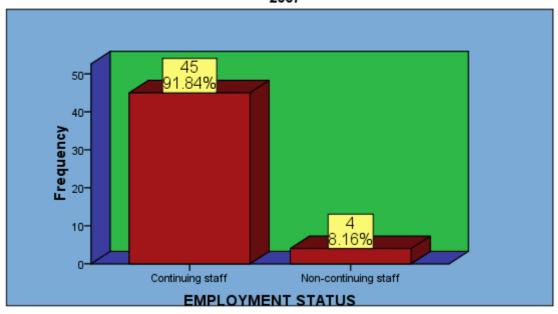

#### **EMPLOYMENT STATUS**

|                      | Frequency | Percentage |
|----------------------|-----------|------------|
| Continuing staff     | 45        | 91.8       |
| Non-continuing staff | 4         | 8.2        |
| Total                | 49        | 100.0      |

#### EMPLOYMENT STATUS 2007

Baird Street, P.O.Box 130, Fawkner, Victoria 3060, Australia. Phone: 61 3 9355 6800 Fax: 61 3 9359 0692 E-mail: info@dulum.vic.edu.au Website http://www.dulum.vic.edu.au