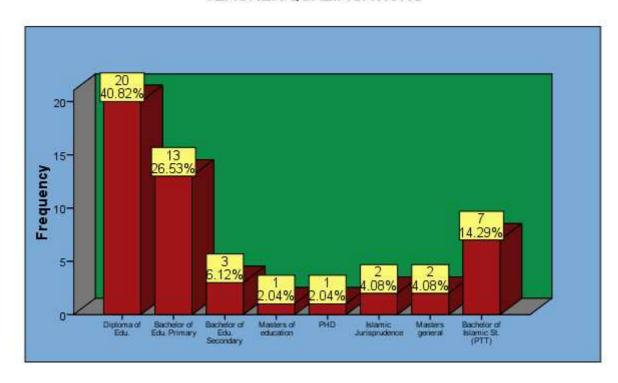

#### **TEACHER QUALIFICATIONS**

|                                 | Frequency | Percentage |  |
|---------------------------------|-----------|------------|--|
| Bachelor of Education Primary   | 13        | 26.5       |  |
| Bachelor of Education Secondary | 3         | 6.1        |  |
| Diploma of Education            | 20        | 40.8       |  |
| Masters of Education            | 1         | 2.0        |  |
| PHD                             | 1         | 2.0        |  |
| Islamic Jurisprudence           | 2         | 4.1        |  |
| Masters General                 | 2         | 4.1        |  |
| Bachelor of Islamic St. (PTT)   | 7         | 14.3       |  |
| Total                           | 49        | 100.0      |  |

### TEACHER QUALIFICATIONS

Baird Street, P.O.Box 130, Fawkner, Victoria 3060, Australia.

Phone: 61 3 9355 6800 Fax: 61 3 9359 0692 E-mail: info@dulum.vic.edu.au Website http://www.dulum.vic.edu.au